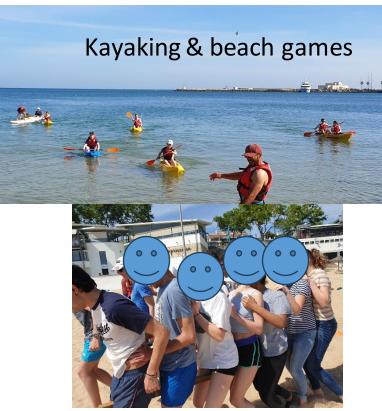

Mafra Palace

Ribeira d'Ilhas Beach – Surf day

• Sintra

Pena Castle

Cascais

Rock climbing and kayaking

## DAY 2: Tuesday, April 23<sup>rd</sup> **Sintra & Cascais**