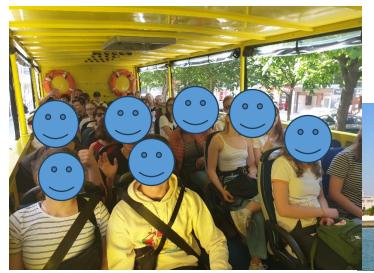

# DAY 1 : Monday, April 22<sup>nd</sup> **Lisbon**

Visit of Lisbon city with an amphibian

bus

Sightseeing and visiting (downtown)
Learning about Portuguese writers and culture

Dinner & listening to Fado