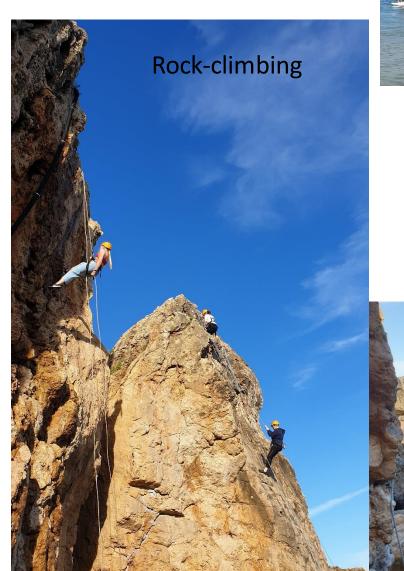

Mafra Palace

Ribeira d'Ilhas Beach – Surf day

• Sintra

Pena Castle

Cascais

Rock climbing and kayaking

## DAY 2: Tuesday, April 23<sup>rd</sup> **Sintra & Cascais**