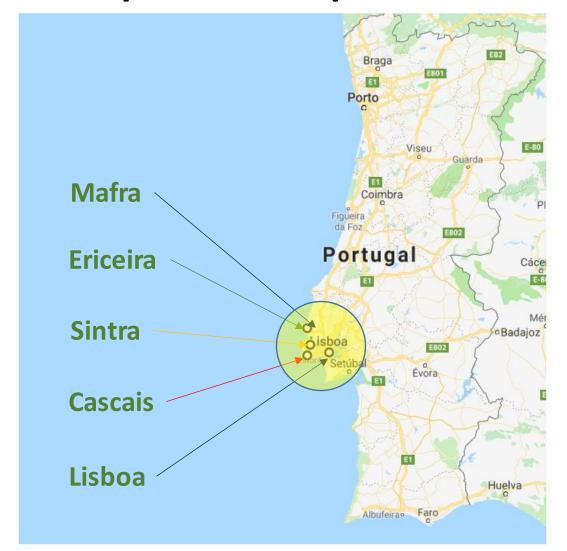

#### **SOME PLACES TO VISIT**

Lisboa

Lisbon Aquarium

Discoveries monument

Monastery & Church of Saint Jerome

Town square

Convento do Carmo

Mafra & Ericeira

Mafra Palace

Ribeira d'Ilhas Beach – Surf day

• Sintra

Pena Castle

Cascais

Rock climbing and kayaking