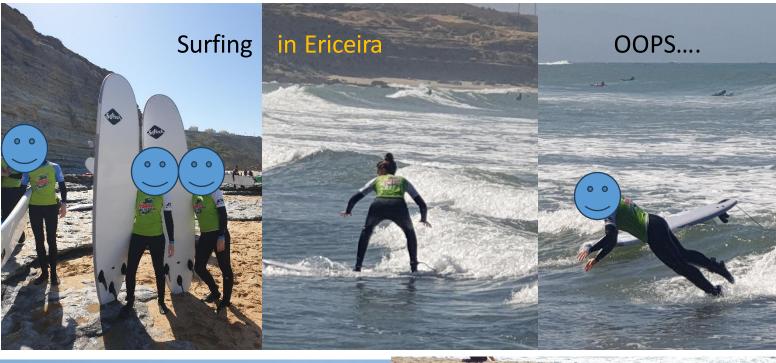

Mafra Palace

Ribeira d'Ilhas Beach – Surf day

• Sintra

Pena Castle

Cascais

Rock climbing and kayaking

## DAY 5 : Friday, April 26<sup>th</sup> **Mafra & Ericeira**