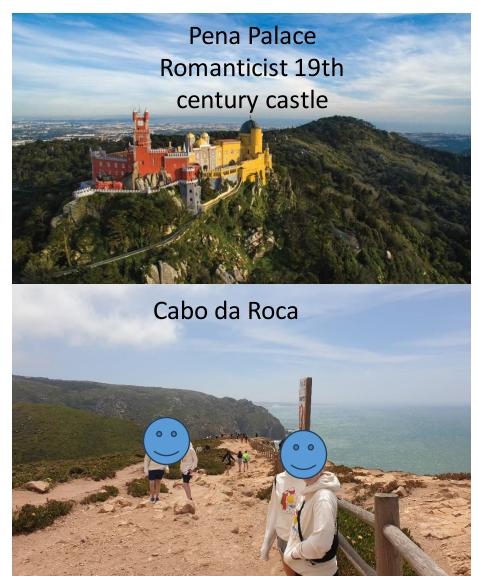

Mafra Palace

Ribeira d'Ilhas Beach – Surf day

• Sintra

Pena Castle

Cascais

Rock climbing and kayaking

## DAY 2: Tuesday, April 23<sup>rd</sup> **Sintra & Cascais**