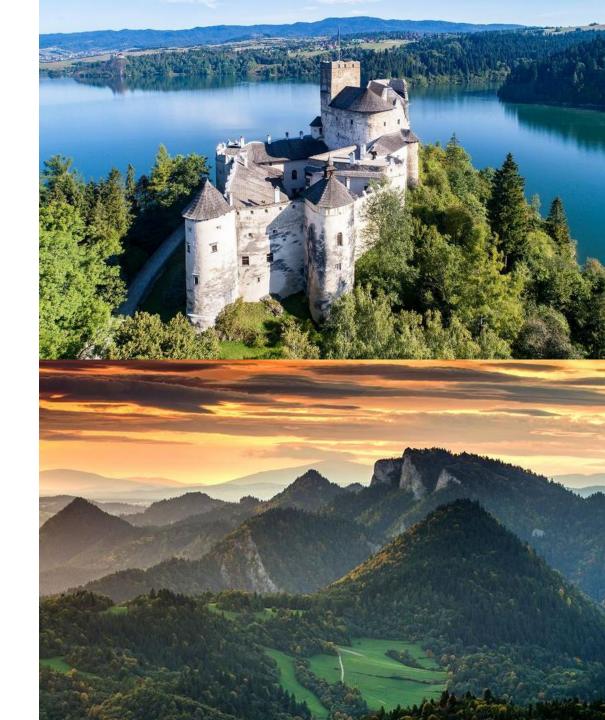

#### April 24, 2024 (Wednesday)

- 07:30 Breakfast at the hotel
- 08:00 Departure to the Pieniny Mountains with a guide
- 10:00 Arrival in Pieniny and a mountain expedition in the nature reserve
- 15:30 Transfer to a regional restaurant in Pieniny. Lunch at the regional restaurant.
- 17:00 Visit to Niedzica Castle
- 19:30 Dinner in Cracow