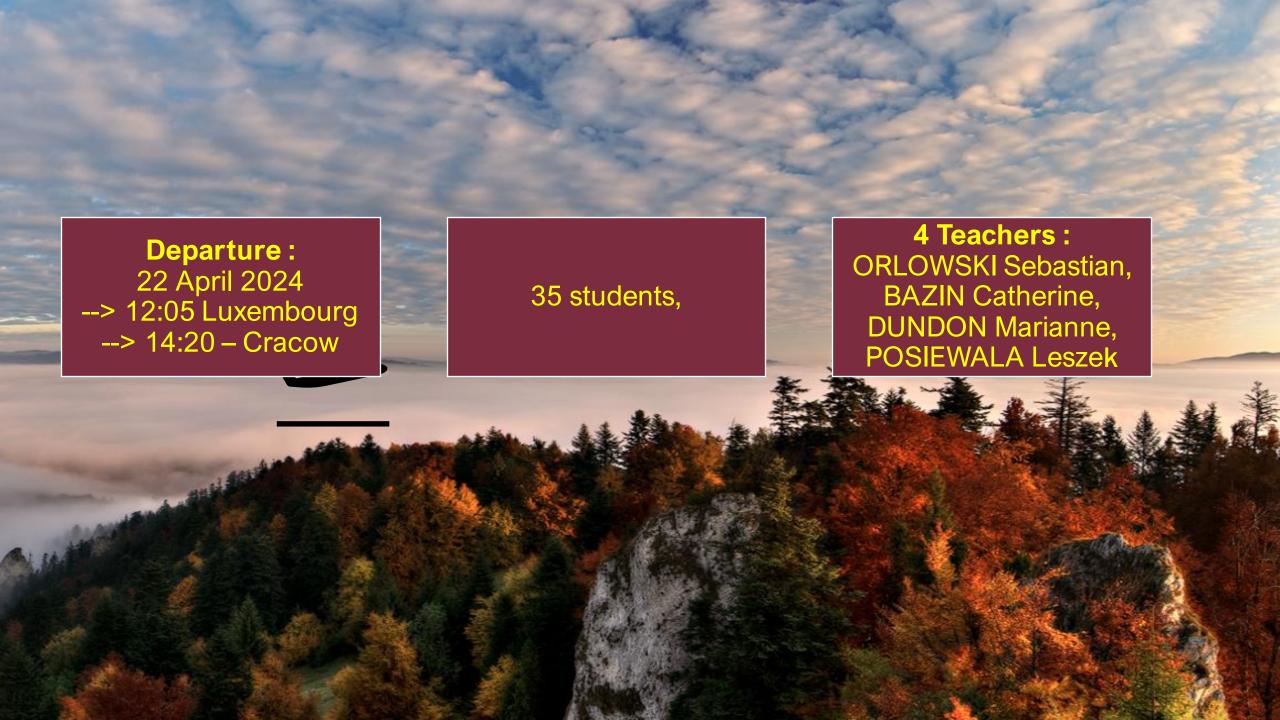

## 1st Day\*

- 14:40 Transfer to the hotel and check-in
- 15:40 Lunch
- 16:30 Walk around the Main Market Square in Cracow
- 19:30 Dinner

<sup>\*</sup>The following itinerary is a proposed tour program and is subject to change.

### 2ND DAY

April 23, 2024 (Tuesday)

- 07:00 Breakfast at the hotel
- 08:00 Visit to Oświęcim (Auschwitz-Birkenau) with a guide
- 14:00 Lunch at a restaurant in Krakow
- 15:30 Krakow: St. Mary's Basilica, Kazimierz - The former Jewish quarter, Barbican and City Walls, Dragon sculpture
- 19:00 Dinner at a traditional Kraków restaurant

#### April 24, 2024 (Wednesday)

- 07:30 Breakfast at the hotel
- 08:00 Departure to the Pieniny Mountains with a guide
- 10:00 Arrival in Pieniny and a mountain expedition in the nature reserve
- 15:30 Transfer to a regional restaurant in Pieniny. Lunch at the regional restaurant.
- 17:00 Visit to Niedzica Castle
- 19:30 Dinner in Cracow

## **4TH DAY**

April 25, 2024 (Thuersday)

# **5TH DAY**

- Day 5: April 26, 2024 (Friday)
- 06:30 Check-out from the hotel and luggage drop-off
- 06:50 Transfer to Kraków airport
- 09:10 Departure from Kraków
   to Luxembour
- 11:25 Arrival to LUX