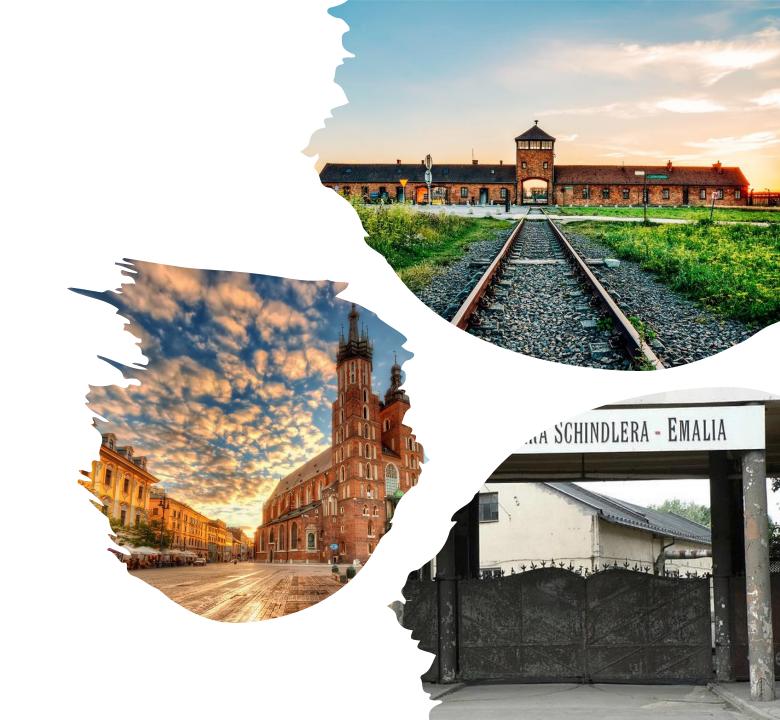

### 2ND DAY

April 23, 2024 (Tuesday)

- 07:00 Breakfast at the hotel
- 08:00 Visit to Oświęcim (Auschwitz-Birkenau) with a guide
- 14:00 Lunch at a restaurant in Krakow
- 15:30 Krakow: St. Mary's Basilica, Kazimierz - The former Jewish quarter, Barbican and City Walls, Dragon sculpture
- 19:00 Dinner at a traditional Kraków restaurant