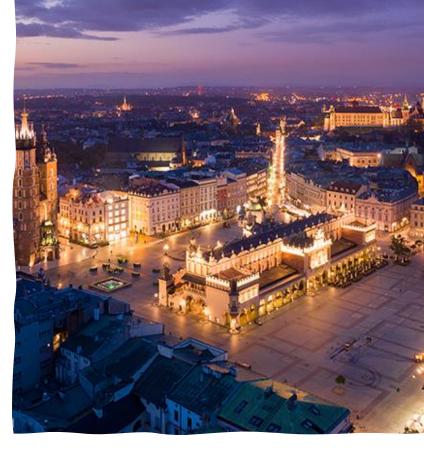

## 1st Day\*

- 14:40 Transfer to the hotel and check-in
- 15:40 Lunch
- 16:30 Walk around the Main Market Square in Cracow
- 19:30 Dinner

<sup>\*</sup>The following itinerary is a proposed tour program and is subject to change.

### 2ND DAY

April 23, 2024 (Tuesday)

- 07:00 Breakfast at the hotel
- 08:00 Visit to Oświęcim (Auschwitz-Birkenau) with a guide
- 14:00 Lunch at a restaurant in Krakow
- 15:30 Krakow: St. Mary's Basilica, Kazimierz - The former Jewish quarter, Barbican and City Walls, Dragon sculpture
- 19:00 Dinner at a traditional Kraków restaurant