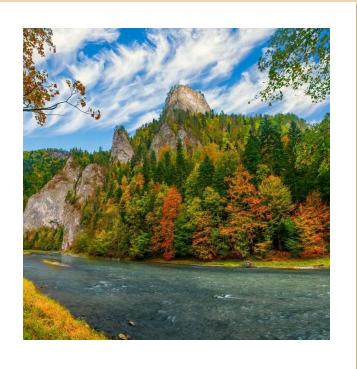

#### April 24, 2024 (Wednesday)

- 07:30 Breakfast at the hotel
- 08:00 Departure to the Pieniny Mountains with a guide
- 10:00 Arrival in Pieniny and a mountain expedition in the nature reserve
- 15:30 Transfer to a regional restaurant in Pieniny. Lunch at the regional restaurant.
- 17:00 Visit to Niedzica Castle
- 19:30 Dinner in Cracow