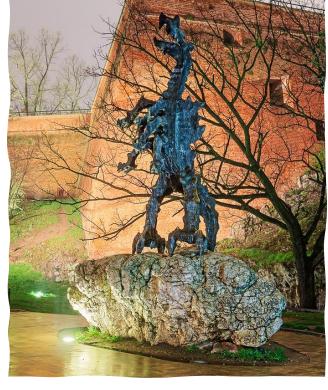

### 2ND DAY

April 23, 2024 (Tuesday)

- 07:00 Breakfast at the hotel
- 08:00 Visit to Oświęcim (Auschwitz-Birkenau) with a guide
- 14:00 Lunch at a restaurant in Krakow
- 15:30 Krakow: St. Mary's Basilica, Kazimierz - The former Jewish quarter, Barbican and City Walls, Dragon sculpture
- 19:00 Dinner at a traditional Kraków restaurant