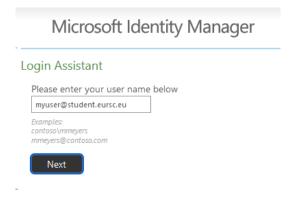

### https://passwordreset.eursc.eu

Only one password reset per day is possible.

- Not one of the last 5 passwords.
- Must contain between 8 and 12 characters.
- Must contain at least :
  - o 1 upper case,
  - o 1 lower case,
  - o 1 digit,
  - o 1 special character ( among + \* / ! ? % .)
- Must not be in the dictionary.
- Must not contain the user's first or last name.

You will receive an email on your personal address defined in SMS.

Sometimes this can be one of your parents.

You have 10 minutes to enter the security code.

Then you can choose your new password.