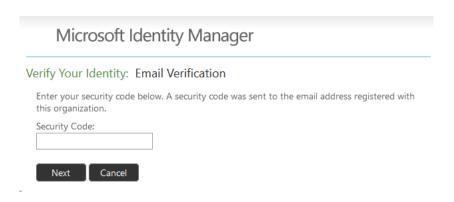

You will receive an email on your personal address defined in SMS.

Sometimes this can be one of your parents.

You have 10 minutes to enter the security code.

Then you can choose your new password.