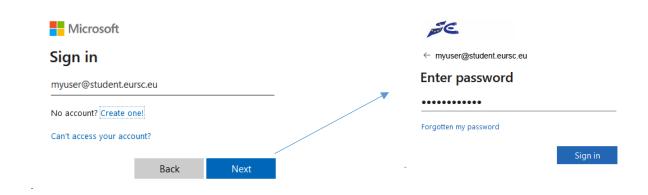

## I want to change My O365 password. (and I remember my current password)

On the website https://office365.eursc.eu