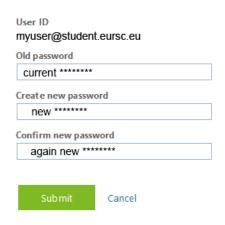

## I want to change My O365 password. (and I remember my current password)

On the website https://office365.eursc.eu

### On the right top corner (gearwheel)

#### Select

### Change password

- Not one of the last 5 passwords.
- Must contain between 8 and 12 characters.
- Must contain at least:
  - o 1 upper case,
  - 1 lower case,
  - 1 digit,
  - 1 special character ( among + \* / ! ? % . )
- Must not be in the dictionary.
- Must not contain the user's first or last name.